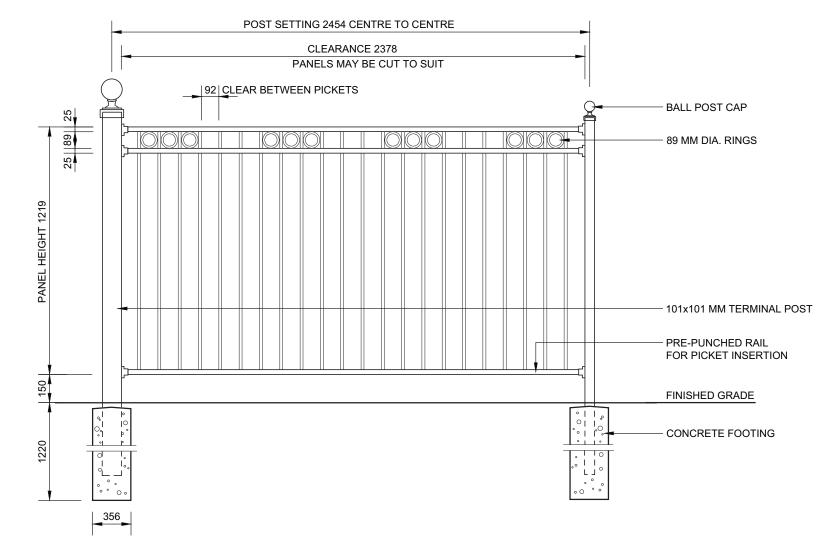

POSTS:

51MM x 51MM (2"x2"), .125 WALL 101MM x 101MM (4"x4"), .188 WALL (AT SIDEWALKS ONLY)

POST CAP" **PYRAMID** 

**POST CENTRES:** 

2454 (96 5/8") FOR 4" TO 2" POSTS

**POST CENTRES:** 

2429 (95 5/8") FOR 2" TO 2" POSTS

RAILS:

25MM x 25MM (1" x 1"), .180 WALL

PICKETS:

16MM x 16MM (5/8" x 5/8"), .080 WALL

STANDARD PANEL WIDTH:

2372MM (93 3/8")

PANEL HEIGHT:

1219MM (48") (HEIGHTS UP TO 1829 72" HIGH AVAILABLE)

FITTINGS:

CAST WALL MOUNT BRACKET COMPLETE WITH SET SCREW

WELDS:

**ALUMINUM** 

COLOUR:

SEMI-GLOSS BLACK

WARRANTY: 5 YEAR MAINTENANCE FREE